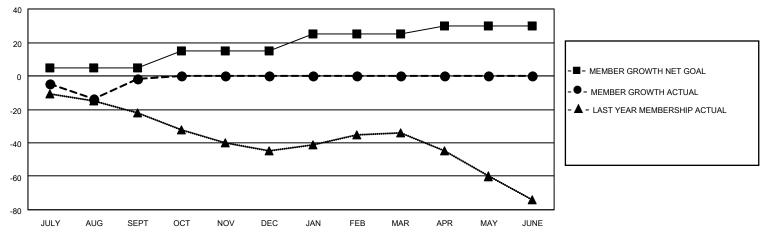

## GOALS AND ACTUAL MEMBERS CUMULATIVE

| DROPPED CLUBS: 0 |    | 10 CLUBS OF 90 ADDED 1 OR MORE<br>NEW MEMBERS | GENDER DISTRIBUTION       |                   |     |
|------------------|----|-----------------------------------------------|---------------------------|-------------------|-----|
|                  |    | I NEW MEMBERS                                 | MALE                      | 1,503 (75.34%)    |     |
|                  |    |                                               | FEMALE                    | 492 (24.66%)      |     |
| DROPPED MEMBERS  |    |                                               |                           |                   |     |
| DECEASED         | 5  | CLICK HERE FOR CUMULATIVE                     | TOTAL FAMILY UNIT MEMBERS |                   | 280 |
| CLUB CANCELLED   | 0  | MEMBERSHIP DATA                               |                           |                   | 144 |
| OTHER            | 36 |                                               | FAMILY MEMBER             | IBERS PAYING HALF |     |
| TOTAL            | 41 |                                               |                           |                   |     |